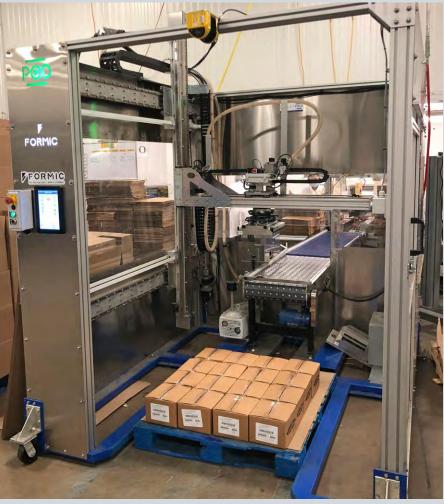

#### **Automate NOW Cartesian Palletizer**

Automated slip sheet placement • Up to 5 feet of conveyor • Spare and replacement parts included