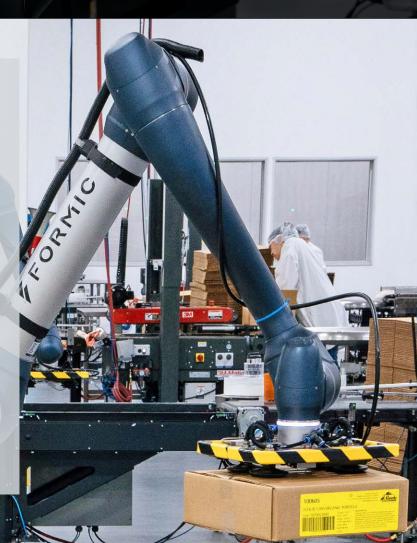

# Automate NOW Cobot Palletizers No CapEx. No Risk. No Problem.

#### **Automate NOW Cobot Palletizer**

Automated slip sheet placement • Up to 5 feet of conveyor • Spare and replacement parts included