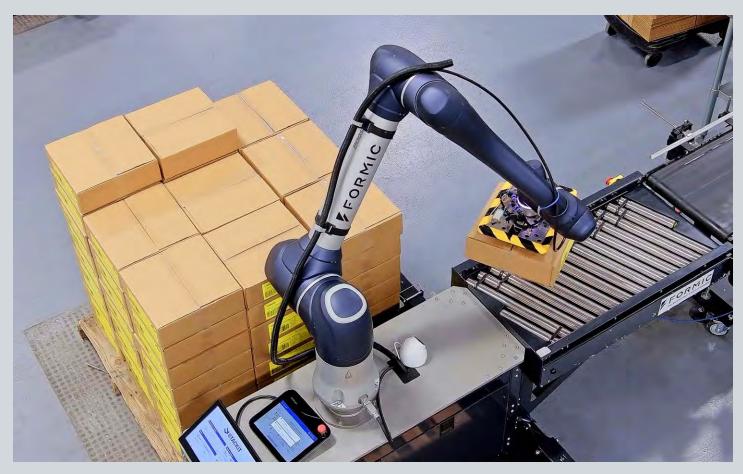

#### **Automate NOW Cobot Palletizer**

Automated slip sheet placement • Up to 5 feet of conveyor • Spare and replacement parts included