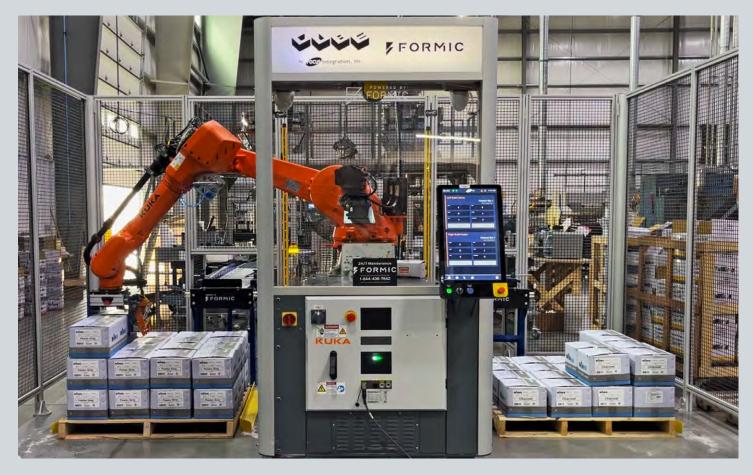

## **Automate NOW Compact Industrial Palletizer**

Automated slip sheet placement • Up to 5 feet of conveyor • Bottom support tool • Spare parts