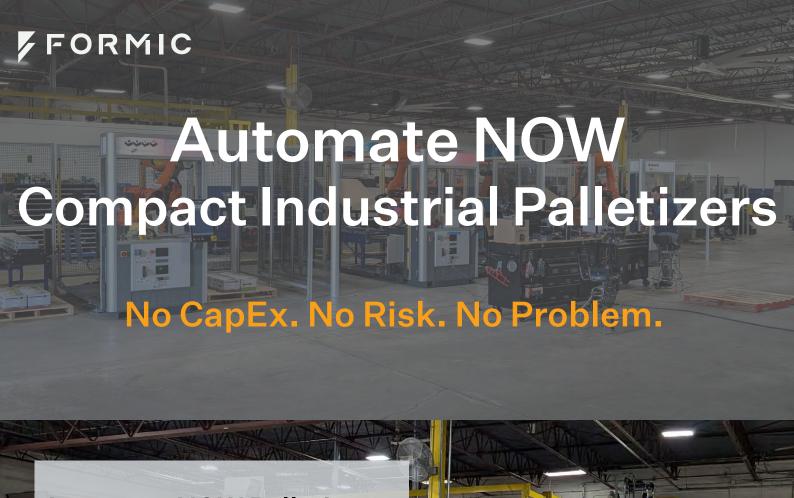

## **Automate NOW Compact Industrial Palletizer**

Automated slip sheet placement • Up to 5 feet of conveyor • Bottom support tool • Spare parts