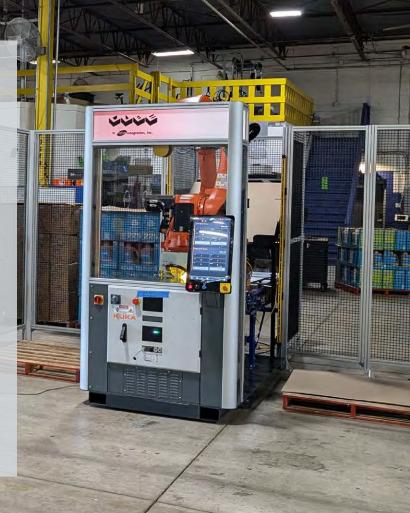

## **Automate NOW Compact Industrial Palletizer**

Automated slip sheet placement • Up to 5 feet of conveyor • Bottom support tool • Spare parts