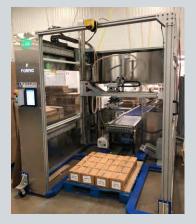

# Automate NOW Palletizers

No CapEx. No Risk. No Problem.

### **Qualifying Production Lines Have:**

Sealed RSCs (corrugated cases)

Cases up to 50lbs

Feed rate up to 10 cycles/min

Case dimensions up to 24" x 16" x 15"

Stack height up to 100"

 $14'-6" \times 10' \times 12'$  or more space at end of line

#### **Automate NOW Palletizers:**

Automated slip sheet placement • Up to 5 feet of conveyor • Spare and replacement parts included