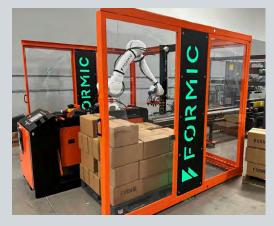

# Automate NOW Palletizers

No CapEx. No Risk. No Problem.

#### **Automate NOW Palletizers:**

Automated slip sheet placement • Up to 5 feet of conveyor • Spare and replacement parts included