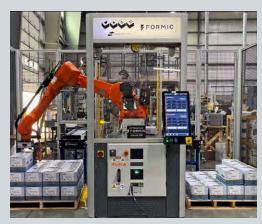

# Automate NOW Palletizers

No CapEx. No Risk. No Problem.

### **Qualifying Production Lines Have:**

Sealed RSCs (corrugated cases)

Cases up to 50lbs

Feed rate up to 10 cycles/min

Case dimensions up to 24" x 16" x 15"

Stack height up to 100"

 $14'-6" \times 10' \times 12'$  or more space at end of line

#### **Automate NOW Palletizers:**

Automated slip sheet placement • Up to 5 feet of conveyor • Spare and replacement parts included