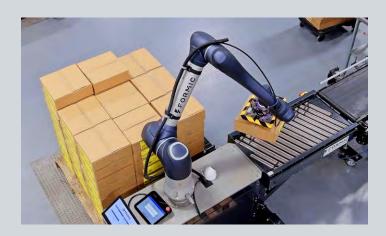

# Automate NOW Palletizers

No CapEx. No Risk. No Problem.

#### **Automate NOW Palletizers:**

Automated slip sheet placement • Up to 5 feet of conveyor • Spare and replacement parts included