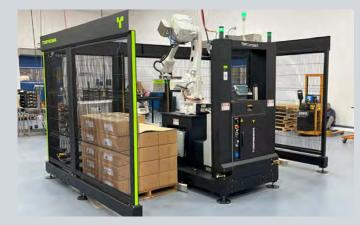

# Automate NOW Palletizers

No CapEx. No Risk. No Problem.

#### **Automate NOW Palletizers:**

Automated slip sheet placement • Up to 5 feet of conveyor • Spare and replacement parts included