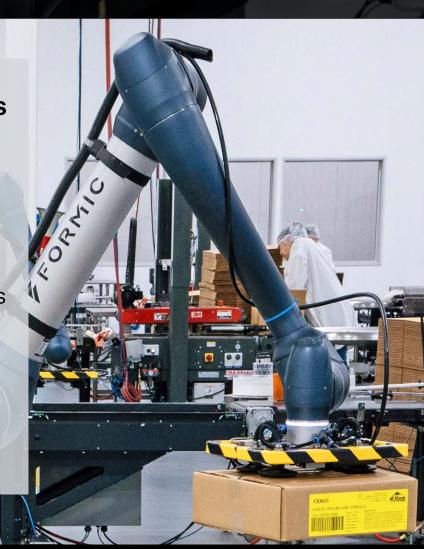

## **Automate NOW Cobot Palletizer**

Automated slip sheet placement • Up to 5 feet of conveyor • Spare and replacement parts included