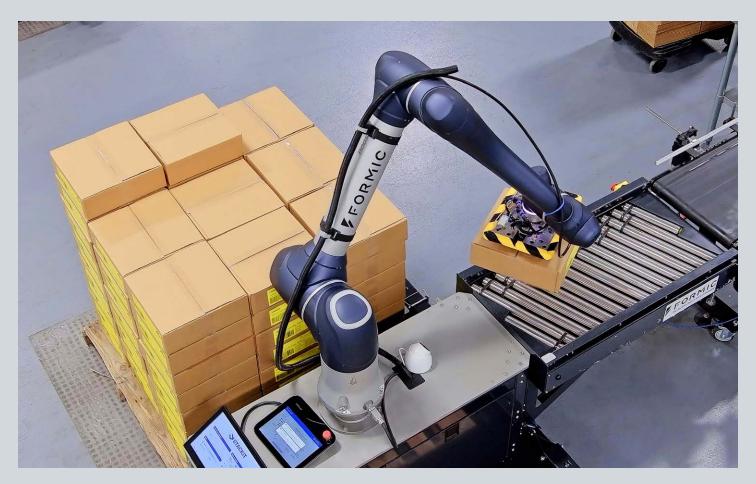

## **Automate NOW Cobot Palletizer**

Automated slip sheet placement • Up to 5 feet of conveyor • Spare and replacement parts included