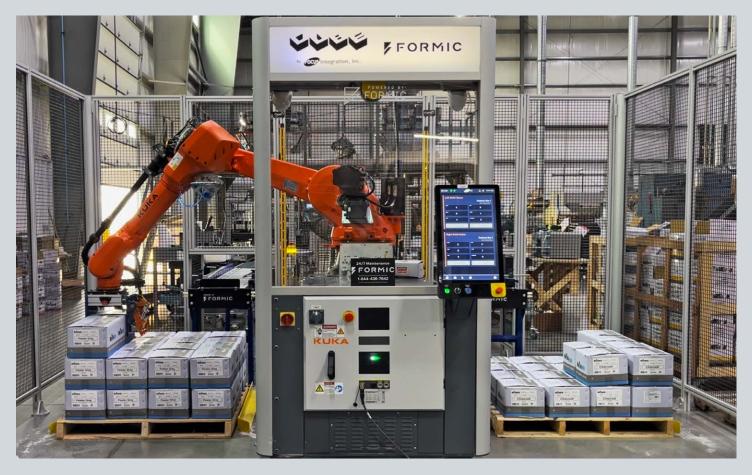

## **Automate NOW Compact Industrial Palletizer**

Automated slip sheet placement • Up to 5 feet of conveyor • Spare and replacement parts included