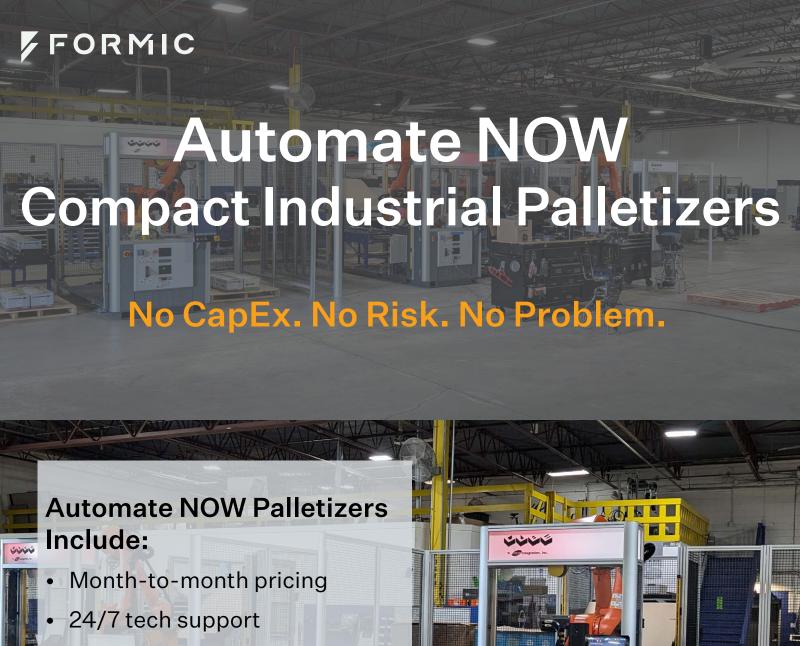

## **Automate NOW Compact Industrial Palletizer**

Automated slip sheet placement • Up to 5 feet of conveyor • Spare and replacement parts included