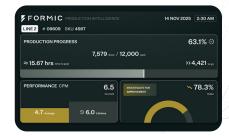

### **Real** Production Data in **Real** Time Included **FREE** through 2025

Get **instant visibility** into your production performance, **optimize on the fly** and **set the standard for success**.

| FORMIC PRODUCTION INTELLIGENCE   |                         |                              | JUNE 2, 2025   | 4:18 AM      |
|----------------------------------|-------------------------|------------------------------|----------------|--------------|
| LINE 2 # 09609 SK                | U <b>4567</b>           |                              |                |              |
| PRODUCTION PROGRESS              |                         |                              | <b>70.0%</b> ③ |              |
|                                  | 8400 done /             | 12,000 goal                  |                |              |
| $\approx$ 12.50 hrs time to goal |                         |                              | >> 3608 to go  |              |
|                                  |                         |                              |                |              |
| PERFORMANCE CPM                  | 6.2                     | OVER TARGET –<br>GREAT WORK! | ~ 8            | <b>2.2 %</b> |
|                                  | Current                 |                              |                | index        |
| 5.0 Average                      | (1) <b>6.0</b> Lifetime |                              |                |              |
|                                  |                         |                              |                |              |
|                                  |                         |                              |                |              |